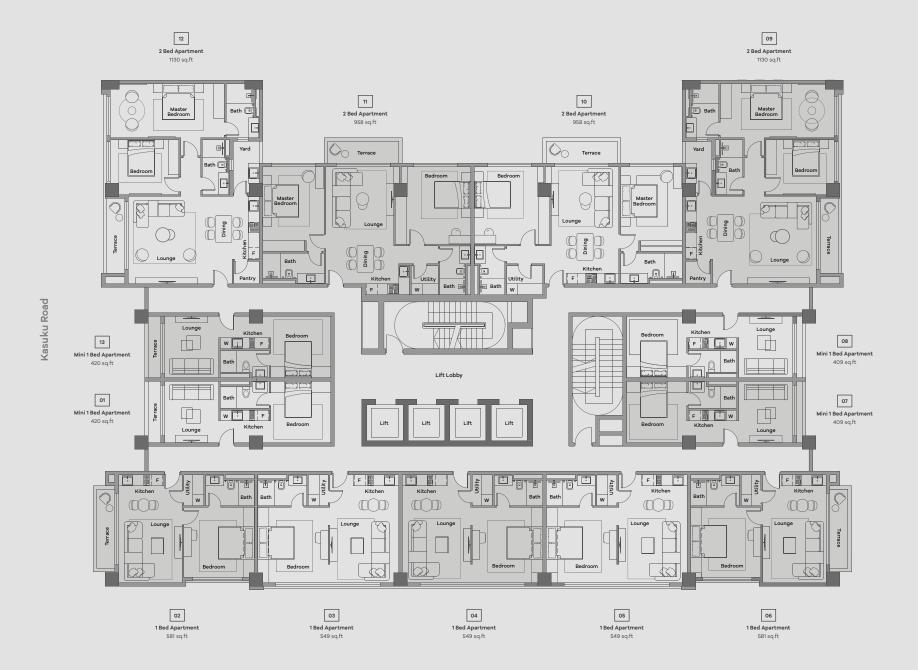

## INSPIRED DESIGN

Every residence is crafted with intention, providing an ideal blend of comfort and practicality. These exquisite 1 and 2 bedroom apartments feature spacious open-plan layouts, thoughtfully arranged to elevate daily life, make entertaining a breeze, and embody timeless style.