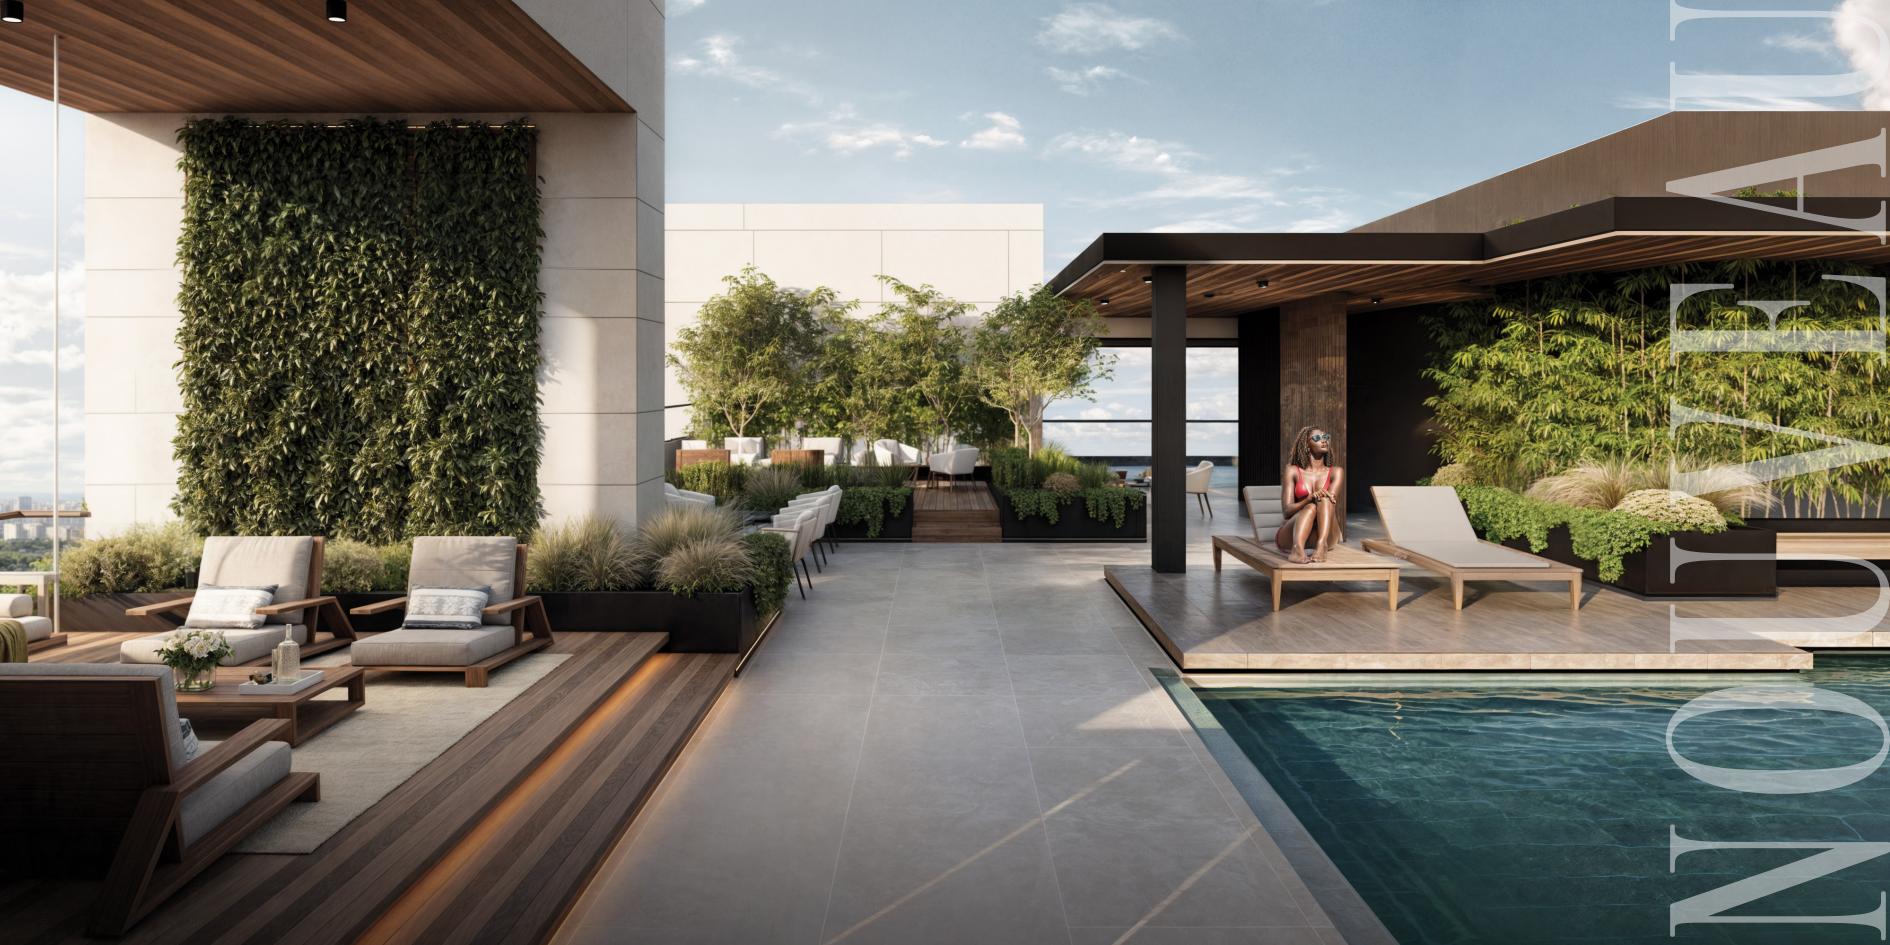

# ROOFTOP LUXURIES

Crowning the development is a breathtaking rooftop sanctuary, thoughtfully designed with a forward-thinking approach, serving as a green oasis to elevate your holistic well-being. Invigorate your spirit with a refreshing cold plunge, and bask on the spacious relaxation deck as you unwind in style.

# SKYLINE SOCIALS

Experience the future of networking and social interaction at the rooftop lounge. This stunning amenity invites elevated conversations and meaningful connections, where residents can engage in inspiring dialogues against breathtaking views.

### Unparalleled Lifestyle

Nouveau's rooftop sanctuary is designed to attract discerning tenants and grow property value. Its indulgent amenities will be a unique draw, enhancing tenant experience and ensuring competitive rental demand.